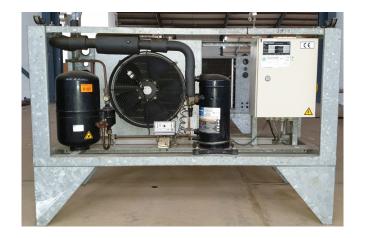

#### Used Copeland ZS21K4E-TFD-551

Used Copeland condensing unit containing the following elements: Copeland ZS21K4E-TFD-551 compressor with liquid receiver 13 ltr. Helpman TC 4-1-A evaporator with 1 FMV fan.