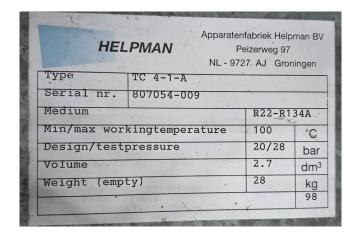

#### Used Copeland ZS21K4E-TFD-551

Used Copeland condensing unit containing the following elements: Copeland ZS21K4E-TFD-551 compressor with liquid receiver 13 ltr. Helpman TC 4-1-A evaporator with 1 FMV fan.