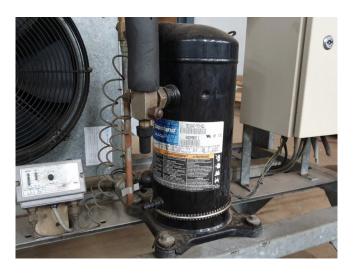

#### Used Copeland ZS21K4E-TFD-551

Used Copeland condensing unit containing the following elements: Copeland ZS21K4E-TFD-551 compressor with liquid receiver 13 ltr. Helpman TC 4-1-A evaporator with 1 FMV fan.