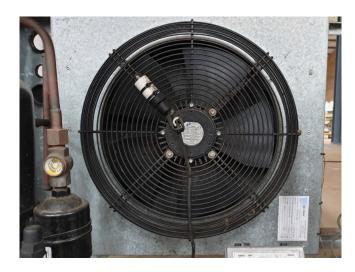

#### Used Copeland ZS21K4E-TFD-551

Used Copeland condensing unit containing the following elements: Copeland ZS21K4E-TFD-551 compressor with liquid receiver 13 ltr. Helpman TC 4-1-A evaporator with 1 FMV fan.