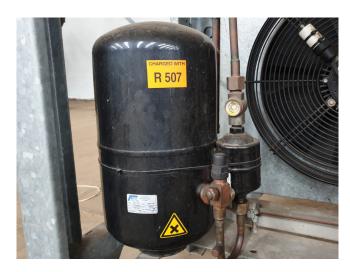

#### Used Copeland ZS21K4E-TFD-551

Used Copeland condensing unit containing the following elements: Copeland ZS21K4E-TFD-551 compressor with liquid receiver 13 ltr. Helpman TC 4-1-A evaporator with 1 FMV fan.