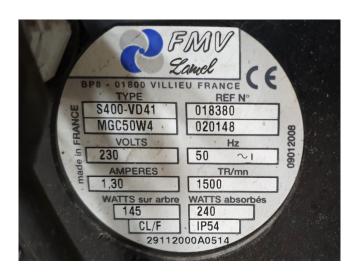

#### Used Copeland ZS21K4E-TFD-551

Used Copeland condensing unit containing the following elements: Copeland ZS21K4E-TFD-551 compressor with liquid receiver 13 ltr. Helpman TC 4-1-A evaporator with 1 FMV fan.