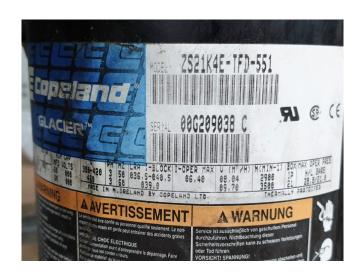

## Copeland ZS21K4E-TFD-551

### **Specifications**

| Brand                    | Copeland         |
|--------------------------|------------------|
| Туре                     | ZS21K4E-TFD-551  |
| Refrigerant              | Freon            |
| Refrigerant type         | R507             |
| kW at 0°C/+40°C          | 7,41             |
| kW at -5°C/+40°C         | 6,25             |
| kW at -10°C/+40°C        | 5,24             |
| kW at -20°C/+40°C        | 3,62             |
| kW at -30°C/+40°C        | 2,42             |
| kW at -40°C/+40°C        | 1,54             |
| On steel base frame      | /                |
| Pressure safety switches | /                |
| Hp/Lp/Op                 |                  |
| Liquid receiver          | /                |
| Liquid receiver ltr.     | 13               |
| Liquid line filter drier | /                |
| Weight in kg.            | 155              |
| Condensing Unit          | /                |
| Sizes                    | 1500x700x1000 mm |
| Stock                    | 1                |
|                          |                  |