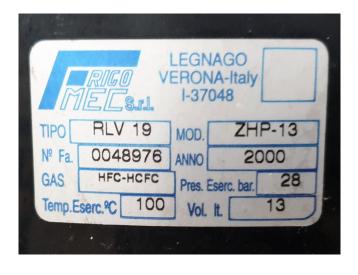

### **Specifications**

| Brand                    | Copeland         |
|--------------------------|------------------|
| Туре                     | ZS21K4E-TFD-551  |
| Refrigerant              | Freon            |
| Refrigerant type         | R507             |
| kW at 0°C/+40°C          | 7,41             |
| kW at -5°C/+40°C         | 6,25             |
| kW at -10°C/+40°C        | 5,24             |
| kW at -20°C/+40°C        | 3,62             |
| kW at -30°C/+40°C        | 2,42             |
| kW at -40°C/+40°C        | 1,54             |
| On steel base frame      | /                |
| Pressure safety switches | /                |
| Hp/Lp/Op                 |                  |
| Liquid receiver          | /                |
| Liquid receiver ltr.     | 13               |
| Liquid line filter drier | /                |
| Weight in kg.            | 155              |
| Condensing Unit          | /                |
| Sizes                    | 1500x700x1000 mm |
| Stock                    | 1                |
|                          |                  |

#### Used Copeland ZS21K4E-TFD-551

Used Copeland condensing unit containing the following elements: Copeland ZS21K4E-TFD-551 compressor with liquid receiver 13 ltr. Helpman TC 4-1-A evaporator with 1 FMV fan.