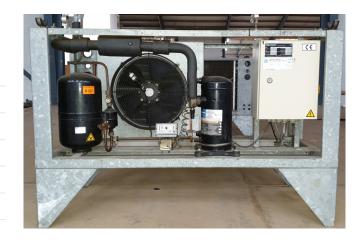

#### Used Copeland ZS21K4E-TFD-551

Used Copeland condensing unit containing the following elements: Copeland ZS21K4E-TFD-551 compressor with liquid receiver 13 ltr. Helpman TC 4-1-A evaporator with 1 FMV fan.